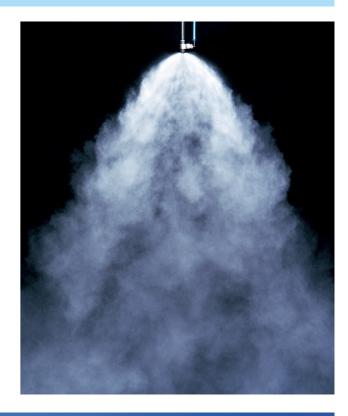

### **EVERLOY SPRAY NOZZLES**

EVERLOY initially started to manufacture spray nozzles for steel industry utilizing our own cemented carbide. Currently, we are covering many industries all over the world through our continued efforts and technical developments.