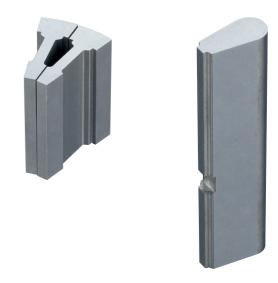

# Cemented carbide precision mold parts (Bending and cutting)

#### Characteristics

By grinding processes, sharper edges can be maintained. Fine-pitch products are also available.