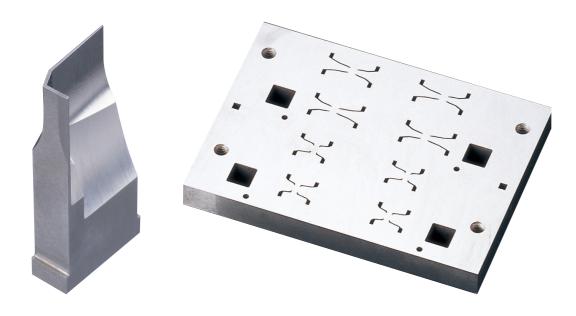

# Cemented carbide precision mold parts (For IC leadframe)

#### Characteristics

Our abundant experiences allows us to make high precision parts.

We improve all products to better surface roughness by our own processes.